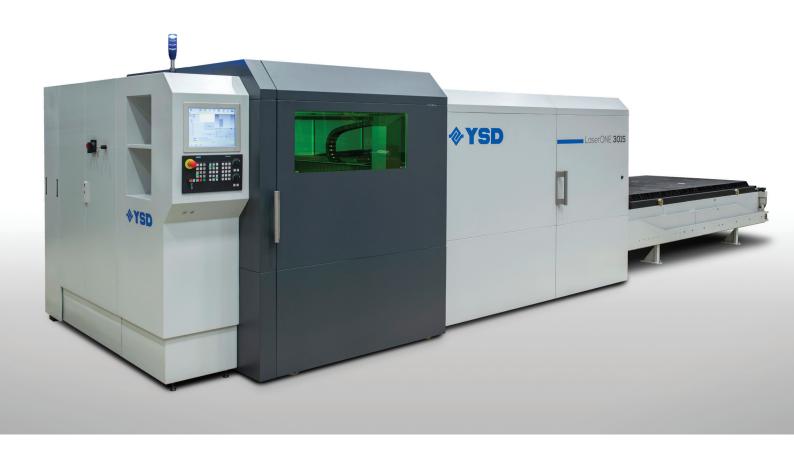

### LaserONE

# The advantages of fiber laser now within easy reach.

LaserONE offers the best of fiber laser cutting technology but eliminates the extras that increase machine cost and complexity. The result is a truly affordable fiber laser that's reliable, easy to use, and provides a quick return on investment.

## The Right Fit

Fiber laser is the leading laser technology in the sheet metal cutting industry, offering high cutting speed and efficiency and low operating cost. LaserONE delivers the benefits of this technology at the right price-to-performance ratio.

#### **Key features**

- State-of-the-art laser cutting head offers excellent cut quality in a range of material types and thicknesses, featuring automatic focal adjustment, crash protection and real-time status monitoring.
- · Machine design allows easy access to cutting table and scrap containers.
- · PC-based touch-screen control is easy to use.
- · Optional Load-Assist automation for loading your sheet material.

#### **Specifications**

| Model                          | LaserONE 3015                                                   |
|--------------------------------|-----------------------------------------------------------------|
| Sheet size configurations (mm) | 3050 x 1525                                                     |
| Laser power                    | 3 or 6 kW                                                       |
| Maximum cutting speed          | Dependent upon laser power,<br>material, and material thickness |
| Cutting head                   | With automatic focal adjustment                                 |
| Laser source                   | Maxphotonics                                                    |
| Control & drive system         | Siemens control, motors and servo-drives                        |
|                                |                                                                 |